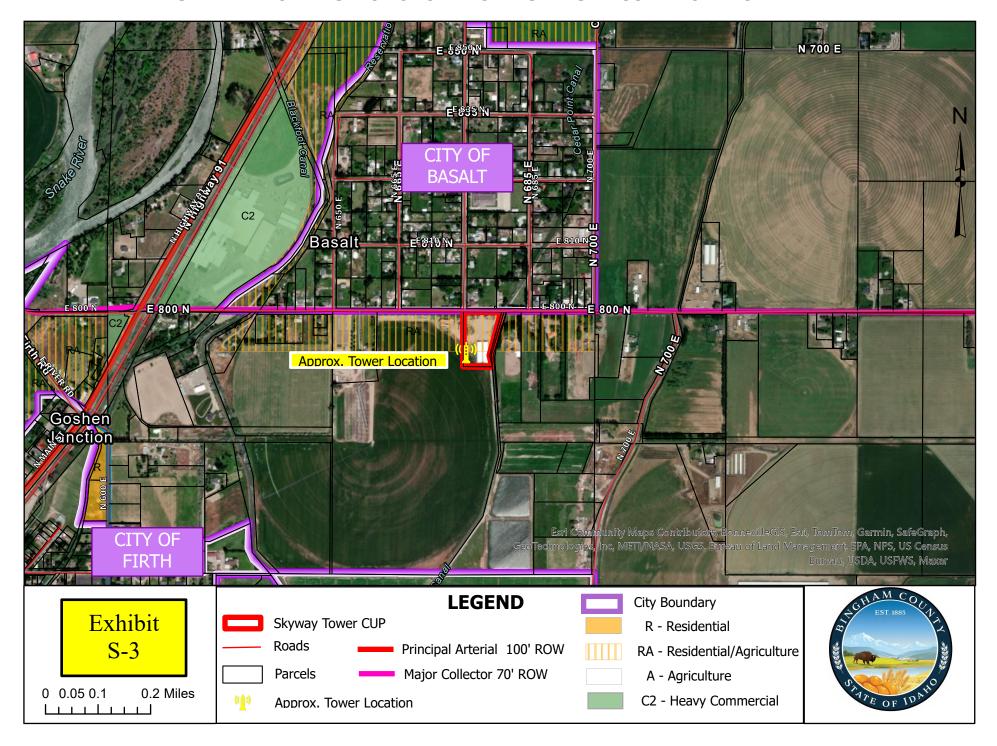

ER OPTIC VAULT

ELECTRIC METER

Ø 🗖 UTILITY POLE TELEPHONE PEDESTAL

# TOWER CENTROID

LATITUDE: N 43" 18' 37.70" (NAD83/2011) LONGITUDE: W 112" 09' 52.69" (NAD83/2011) GROUND ELEVATION: 4588.45' (AMSL) 1-A CERTIFICATE:



25 35

FOUND RAILROAD SPIKE

SITE IDENTIFICATION: BINGHAM COUNTY, IDAHO ID - 01075 647 E 800 N SHELLEY, BINGHAM

PREPARED BY:

Land Surveyor License No. 13395LS, hereby certify that I I, Daniel J. Boers, Professional SURVEYOR'S CERTIFICATION: www.boerslandsurveying.com (406) 600-3790 Manhattan, Montana 59741 Boers Land Surveying and Mapping, Inc. P.O. Box 441



PROJECT LOCATION:

BINGHAM COUNTY, IDAHO RANGE 37 EAST, B.M., NE1/4 OF SECTION 30 TOWNSHIP 1 SOUTH

SHEET TITLE:

SURVEY

DATE: 1/26/2024 PAGE: 1 of 4

# **SKYWAY TOWERS MONOPOLE: CHRISTENSEN CUP - ZONING MAP**