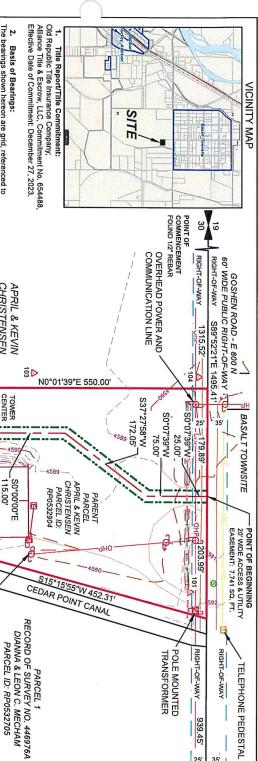

BUSINESS LICENSE #:

PARCEL ID: RP0532905 SEE EXCEPTION 19
SEE EXCEPTION 20
SEE EXCEPTION 21
SEE EXCEPTION 22

100 D

QUONSET 115.00 S0°00'00"E

TRANSFORMER

January of 2024.

performed this survey in

STUH

4591 4594

CHRISTENSEN APRIL & KEVIN

TOWER

1983 (NAD83/2011), U.S. Survey Feet. Elevations are referenced to NAVD88, U.S. Survey Feet. Coordinates and elevations were determined by GPS observations performed on January 8, 2024, tied to the National Spatial Reference System by On-line Positioning User System (OPUS) and Trimble RTX Solutions. 2. Basis of Bearings:
The bearings shown hereon are grid, referenced to the Idaho Coordinate System 1983 (2011) at Control Point #100 (Tower Center). Coordinates are referenced to the Idaho Coordinate System

SEE EXCEPTION 20 -SEE EXCEPTION 21 SEE EXCEPTION 22 SEE EXCEPTION 23 SEE EXCEPTION 24

20

N89°52'21"W 293.95'

Survey nor is this survey an actual boundary survey of the parent parcels. Lines shown are determined by found 3. Purpose or Survey:
This survey does not represent an ALTA/NSPS Land Title
This survey does not represent an ALTA/NSPS Land Title and are approximate. Utilities shown are based on above ground observations survey monuments, record positions, highway and right-of-way drawings, and record legal descriptions.

# FEMA Floodplain:

The project is located in 'Zone C - Area of Minimal Flooding's pursuant to Community Panel No. 160018 0290 B, Effective date: November 15, 1979.

Kevin B. and April M. Christensen Ownership Information:

POIN

Parcel ID: RP0532904 647 E 800 N Firth, Idaho 83236-1112

1000

N43" 18" 37.70" W112" 09" 52.69" 4588.45 | 599043.5440 | 656706.9270 | CP TOWER CENTER

BINGHAM ID-01075
HORIZONTAL DATUM: NAD 83(2011); VERTICAL DATUM: NAVD 88 (GEOID18)
MONTANA COORDINATE SYSTEM 1983 (2011)(EPOCH:2010.0000)
CONTROL POINT 100 CSF: 0.9997300171 CONVERGENCE: 0\*0005\*

117.07 100 BOUNDARY LINE ( IN FEET ) LEGEND 50

S14°17'28"E

-- LEASE PREMISES ADJOINER BOUNDARY

OHP-ACCESS & UTILITY EASEMENT - COUNTY ROAD RIGHT-OF-WAY - ACCESS CENTERLINE OVERHEAD POWER LINE

CONTROL POINT TIE LINE ONLY EDGE OF GRAVEL **BURIED GAS LINE** 

POLE MOUNTED TRANSFORMER SANITARY SEWER MANHOLE FIBER OPTIC VAULT

ELECTRIC METER

Ø 🗖 UTILITY POLE TELEPHONE PEDESTAL

# TOWER CENTROID

LATITUDE: N 43" 18' 37.70" (NAD83/2011) LONGITUDE: W 112" 09' 52.69" (NAD83/2011) GROUND ELEVATION: 4588.45' (AMSL) 1-A CERTIFICATE:

25 35

FOUND RAILROAD SPIKE

SITE IDENTIFICATION: BINGHAM COUNTY, IDAHO ID - 01075 647 E 800 N SHELLEY, BINGHAM

PROJECT LOCATION:

BINGHAM COUNTY, IDAHO RANGE 37 EAST, B.M., NE1/4 OF SECTION 30 TOWNSHIP 1 SOUTH

SHEET TITLE:

SURVEY

DATE: 1/26/2024 PAGE: 1 of 4